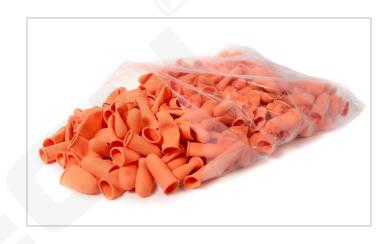

#### **RoHS & REACH Compliant**

Orange Finger Cots are made of 14 mil thick natural rubber latex material. These finger cots are 1.6" to 2" long and are orange in color. Its rough surface provides a firm grip that is slip resistant. Style is unrolled. Packaged as 300 pieces/bag